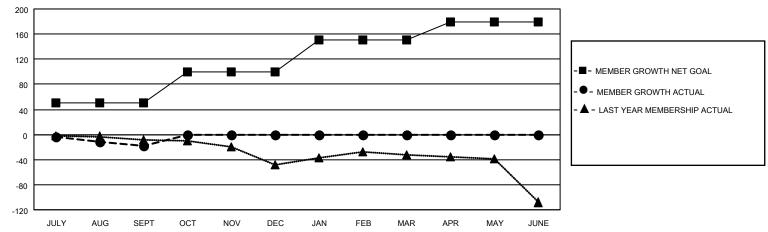

## MONTHLY MEMBERSHIP PROGRESS REPORT

LOCATION ILLINOIS District 1 BK Results as of: 9/30/2020

| Clubs         |               |             |               | Members               |                        |                         |                                                    |  |
|---------------|---------------|-------------|---------------|-----------------------|------------------------|-------------------------|----------------------------------------------------|--|
|               | RESULTS FOR   | R 2020-2021 |               | RESULTS FOR 2020-2021 |                        |                         |                                                    |  |
| QUARTER       | NEW CLUB GOAL | NEW CLUBS   | DROPPED CLUBS | QUARTER MEME          | BER GROWTH NET<br>GOAL | MEMBER GROWTH<br>ACTUAL | DROPPED<br>MEMBERS ACTUAL<br>(including transfers) |  |
| JULY/AUG/SEPT | 0             | 0           | 1             | JULY/AUG/SEPT         | 50                     | 21                      | 38                                                 |  |
| OCT/NOV/DEC   | 0             | 0           | 0             | OCT/NOV/DEC           | 50                     | 0                       | 0                                                  |  |
| JAN/FEB/MAR   | 0             | 0           | 0             | JAN/FEB/MAR           | 50                     | 0                       | 0                                                  |  |
| APR/MAY/JUNE  | 1             | 0           | 0             | APR/MAY/JUNE          | 30                     | 0                       | 0                                                  |  |

## GOALS AND ACTUAL MEMBERS CUMULATIVE

| DROPPED CLUBS: 1 |    | 12 CLUBS OF 63 ADDED 1 OR MORE<br>NEW MEMBERS | GENDER DISTRIBUTION  MALE 1,412 (77.37%) |              |      |
|------------------|----|-----------------------------------------------|------------------------------------------|--------------|------|
| DROPPED MEMBERS  |    |                                               | FEMALE                                   | 413 (22.63%) |      |
| DECEASED         | 13 | CLICK HERE FOR CUMULATIVE                     | TOTAL FAMILY UNIT MEMBERS                |              | 287  |
| CLUB CANCELLED   | 0  | MEMBERSHIP DATA                               |                                          |              | 1.10 |
| OTHER 25         |    |                                               | FAMILY MEMBERS PAYING HALF DUES          |              | 146  |
| TOTAL            | 38 |                                               | 5020                                     |              |      |