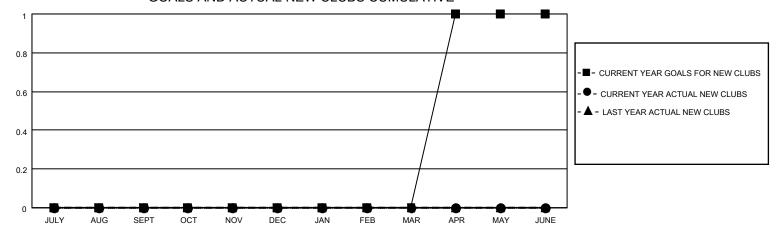

## MONTHLY MEMBERSHIP PROGRESS REPORT

LOCATION ILLINOIS District 1 BK Results as of: 9/30/2020

| Clubs         |               |             |               | Members               |                        |                         |                                                    |  |
|---------------|---------------|-------------|---------------|-----------------------|------------------------|-------------------------|----------------------------------------------------|--|
|               | RESULTS FOR   | R 2020-2021 |               | RESULTS FOR 2020-2021 |                        |                         |                                                    |  |
| QUARTER       | NEW CLUB GOAL | NEW CLUBS   | DROPPED CLUBS | QUARTER MEME          | BER GROWTH NET<br>GOAL | MEMBER GROWTH<br>ACTUAL | DROPPED<br>MEMBERS ACTUAL<br>(including transfers) |  |
| JULY/AUG/SEPT | 0             | 0           | 1             | JULY/AUG/SEPT         | 50                     | 21                      | 38                                                 |  |
| OCT/NOV/DEC   | 0             | 0           | 0             | OCT/NOV/DEC           | 50                     | 0                       | 0                                                  |  |
| JAN/FEB/MAR   | 0             | 0           | 0             | JAN/FEB/MAR           | 50                     | 0                       | 0                                                  |  |
| APR/MAY/JUNE  | 1             | 0           | 0             | APR/MAY/JUNE          | 30                     | 0                       | 0                                                  |  |

## GOALS AND ACTUAL NEW CLUBS CUMULATIVE